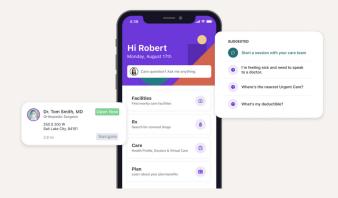

## Re-imagining the health insurance experience

Born out of frustration from the personal healthcare experiences of our team, we founded Angle Health to bring a truly technology-enabled solution to health insurance. One where members don't have to spend hours navigating the complex maze of health systems and left to "figure out" their health insurance in order to access the right care.

Our health plans are built for the digital-forward employee, and designed with the "whole person" in mind which doesn't require a PhD in health insurance to understand.

Our fully digital platform delivers a personalized member experience that centers around ease of use, personalization, and better access to care.

We take the burden off the member in navigating the healthcare system.