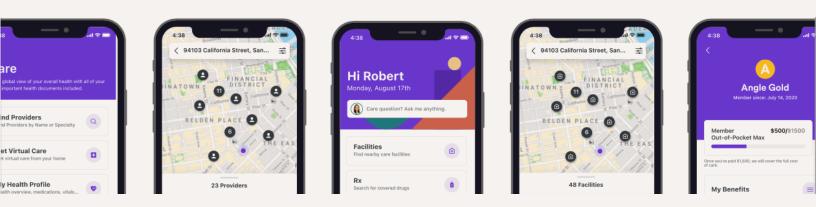

## Angle Health Mobile App

With the Angle Health App, members have access to resources and real-time chat with Angle's care team in addition to many self-serve features right at their fingertips.

| Find Providers                                                                                                                                                                                                                                                                                                                                                                                                                                                                                                                                                                                                                                                                                                                                                                                                                                                                                                                                                                                                                                                                                                                                                                                                                                                                                                                                                                                                                                                                                                                                                                                                                                                                                                                                                                                                                                                                                                                                                                                                                                                                                                                 | Find Facilities Member ID Card Get Virtual Care                                                                                                                                                                                                                                                                                                                                                                                                                                                                                                                                                                                                                                                                                                                                                                                                                                                                                                                                                                                                                                                                                                                                                                                                                                                                                                                                                                                                                                                                                                                                                                                                                                                                                                                                                                                                                                                                                                                                                                                                                                                                                                                                                                                                 |
|--------------------------------------------------------------------------------------------------------------------------------------------------------------------------------------------------------------------------------------------------------------------------------------------------------------------------------------------------------------------------------------------------------------------------------------------------------------------------------------------------------------------------------------------------------------------------------------------------------------------------------------------------------------------------------------------------------------------------------------------------------------------------------------------------------------------------------------------------------------------------------------------------------------------------------------------------------------------------------------------------------------------------------------------------------------------------------------------------------------------------------------------------------------------------------------------------------------------------------------------------------------------------------------------------------------------------------------------------------------------------------------------------------------------------------------------------------------------------------------------------------------------------------------------------------------------------------------------------------------------------------------------------------------------------------------------------------------------------------------------------------------------------------------------------------------------------------------------------------------------------------------------------------------------------------------------------------------------------------------------------------------------------------------------------------------------------------------------------------------------------------|-------------------------------------------------------------------------------------------------------------------------------------------------------------------------------------------------------------------------------------------------------------------------------------------------------------------------------------------------------------------------------------------------------------------------------------------------------------------------------------------------------------------------------------------------------------------------------------------------------------------------------------------------------------------------------------------------------------------------------------------------------------------------------------------------------------------------------------------------------------------------------------------------------------------------------------------------------------------------------------------------------------------------------------------------------------------------------------------------------------------------------------------------------------------------------------------------------------------------------------------------------------------------------------------------------------------------------------------------------------------------------------------------------------------------------------------------------------------------------------------------------------------------------------------------------------------------------------------------------------------------------------------------------------------------------------------------------------------------------------------------------------------------------------------------------------------------------------------------------------------------------------------------------------------------------------------------------------------------------------------------------------------------------------------------------------------------------------------------------------------------------------------------------------------------------------------------------------------------------------------------|
| 4:38 Int R I | 4:37 1<br>4:37 1<br>Care<br>Find providers and get a global view of your overall<br>Automatic address and get a global view of your overall<br>Automatic address and get a global view of your overall<br>Automatic address and get a global view of your overall<br>Automatic address and get a global view of your overall<br>Automatic address and get a global view of your overall<br>Automatic address and get a global view of your overall<br>Automatic address and get a global view of your overall<br>Automatic address and get a global view of your overall<br>Automatic address and get a global view of your overall<br>Automatic address and get a global view of your overall<br>Automatic address and get a global view of your overall<br>Automatic address and get a global view of your overall<br>Automatic address and get a global view of your overall<br>Automatic address and get a global view of your overall<br>Automatic address and get a global view of your overall<br>Automatic address and get a global view of your overall<br>Automatic address and get a global view of your overall<br>Automatic address and get a global view of your overall<br>Automatic address and get a global view of your overall<br>Automatic address and get a global view of your overall<br>Automatic address and get a global view of your overall<br>Automatic address and get a global view of your overall<br>Automatic address and get a global view of your overall<br>Automatic address and get a global view of your overall<br>Automatic address and get a global view of your overall<br>Automatic address and get a global view of your overall<br>Automatic address and get a global view of your overall<br>Automatic address and get address and get address and get address addre                                                    |
| Casey     Now       Care Assistant     Is there anything else I can help you with Robert?                                                                                                                                                                                                                                                                                                                                                                                                                                                                                                                                                                                                                                                                                                                                                                                                                                                                                                                                                                                                                                                                                                                                                                                                                                                                                                                                                                                                                                                                                                                                                                                                                                                                                                                                                                                                                                                                                                                                                                                                                                      | C Specialties   Femily Medicine Ass   Accounturist Find Providers   Addescent Medicine Find Providers by Name or Speciality                                                                                                                                                                                                                                                                                                                                                                                                                                                                                                                                                                                                                                                                                                                                                                                                                                                                                                                                                                                                                                                                                                                                                                                                                                                                                                                                                                                                                                                                                                                                                                                                                                                                                                                                                                                                                                                                                                                                                                                                                                                                                                                     |
| Jacob   2 min ago     Care Assistant   You can find that in your benefits tab :)     Image: Care Assistant   June 2 2021     Care Assistant   June 2 2021     We're here 24/7 for all your care needs!                                                                                                                                                                                                                                                                                                                                                                                                                                                                                                                                                                                                                                                                                                                                                                                                                                                                                                                                                                                                                                                                                                                                                                                                                                                                                                                                                                                                                                                                                                                                                                                                                                                                                                                                                                                                                                                                                                                         | Allengy And Immunology<br>Anatomical Pathology<br>Anesthesisology<br>Audology<br>UPDATE RESULTS<br>Audology<br>UPDATE RESULTS<br>And Chat With US<br>Clinical or care concerns? Contact us<br>Chat With US<br>Clinical or care concerns? Contact us<br>Clinical or care concerns? |
| we're nere 24/7 for all your care needs:                                                                                                                                                                                                                                                                                                                                                                                                                                                                                                                                                                                                                                                                                                                                                                                                                                                                                                                                                                                                                                                                                                                                                                                                                                                                                                                                                                                                                                                                                                                                                                                                                                                                                                                                                                                                                                                                                                                                                                                                                                                                                       | Corey Newman<br>Family Medicine                                                                                                                                                                                                                                                                                                                                                                                                                                                                                                                                                                                                                                                                                                                                                                                                                                                                                                                                                                                                                                                                                                                                                                                                                                                                                                                                                                                                                                                                                                                                                                                                                                                                                                                                                                                                                                                                                                                                                                                                                                                                                                                                                                                                                 |